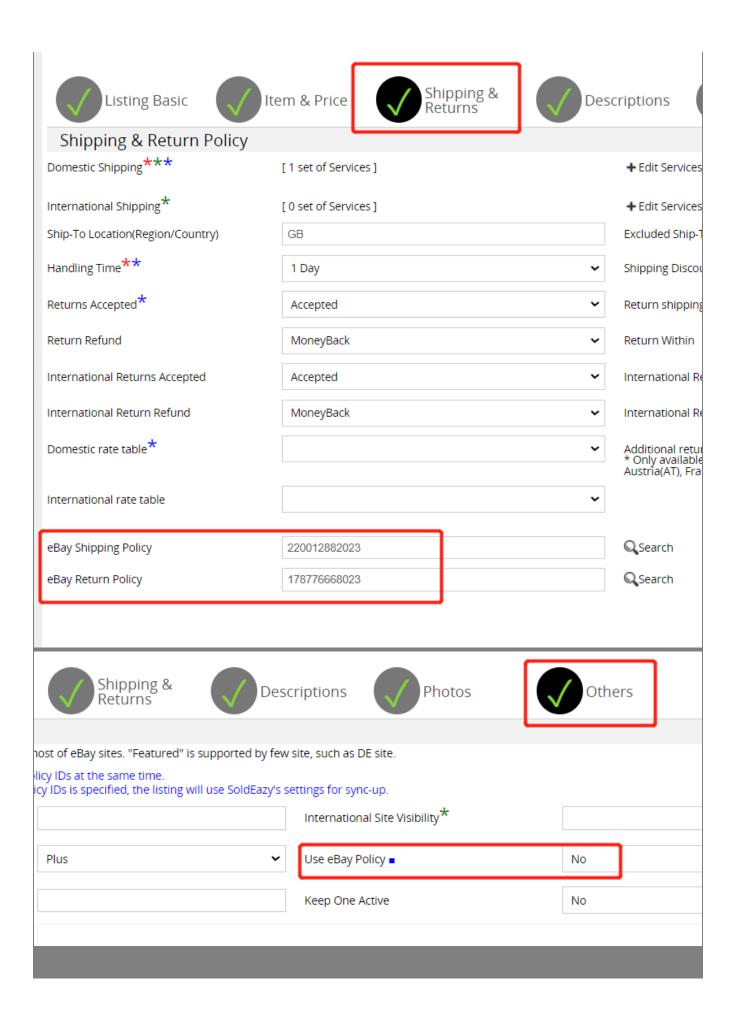

## The error means that the "eBay business policy" used in the datasheet does not meet the requirements. The possible reasons are: 1. The eBay account or site does not match the "eBay business policy" information used in the datasheet, especially the copied datasheet will bring over the eBay commercial policy information in the original datasheet; 2. The eBay business policy value filled in the data form is invalid, and the corresponding eBay business policy cannot be found; 3. The datasheet or business profile has enabled the eBay business policy, but the corresponding "eBay payment policy, eBay shipping policy, and eBay return policy" are not filled in at the same time. 2. Solution 1). If you don't want to use eBay business policy: Find the "eBay Payment Policy, eBay Shipping Policy, and eBay Return Policy" in the datasheet and delete the contents, and turn off the function of "Use eBay Policy". Note: If the business profile has enabled "Use eBay Policy", you also need to turn

## 2). If you want to continue to use eBay business policy:

**Single item modification:** Refer to the above three pictures, set the corresponding policy information, and open the " Use eBay Policy" button. If the listing is already listed on the ebay, you can sync back to the datasheet from eBay to restore the previous business policy content;