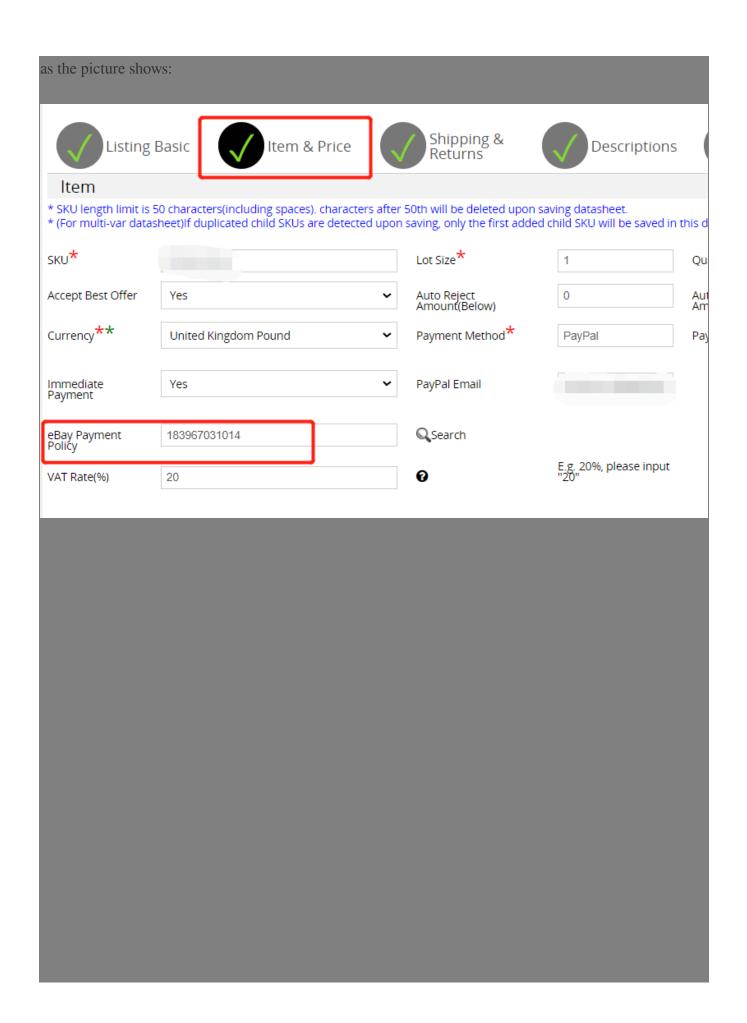

## The error means that the "eBay business policy" used in the datasheet does not meet the requirements. The possible reasons are: 1. The eBay account or site does not match the "eBay business policy" information used in the datasheet, especially the copied datasheet will bring over the eBay commercial policy information in the original datasheet; 2. The eBay business policy value filled in the data form is invalid, and the corresponding eBay business policy cannot be found; 3. The datasheet or business profile has enabled the eBay business policy, but the corresponding "eBay payment policy, eBay shipping policy, and eBay return policy" are not filled in at the same time. 2. Solution 1). If you don't want to use eBay business policy: Find the "eBay Payment Policy, eBay Shipping Policy, and eBay Return Policy" in the datasheet and delete the contents, and turn off the function of "Use eBay Policy". Note: If the business profile has enabled "Use eBay Policy", you also need to turn

## 2). If you want to continue to use eBay business policy:

**Single item modification:** Refer to the above three pictures, set the corresponding policy information, and open the " Use eBay Policy" button. If the listing is already listed on the ebay, you can sync back to the datasheet from eBay to restore the previous business policy content;