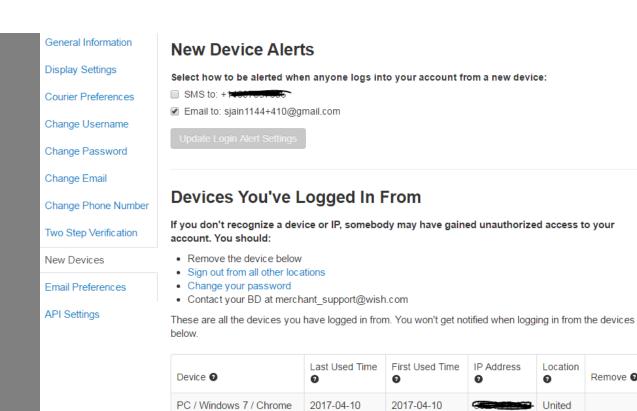

New Devices Settings

New Devices Settings

The new device tab in the settings page lets you view where you're currently logged in and your settings for login alerts.

## **Setup New Device Alerts**

Login alerts will send you a notification whenever you login from a new browser/device.

- 1. Go to the settings page to begin setup of login alerts.
- 2. Click on New Devices settings.
- 3. Check if you want SMS or Email alerts

4. Click "Update Login Alert Settings" to save your login alert settings

57.0.2987 (current)

## **Review Your Recent Devices**

You can check where you're currently logged in and which device/browsers you have used to login on merchant.wish.com.

21:22:22 UTC

21:22:22 UTC

Remove @

States

1. Go to the settings page

- 3. If you do not recognize a device, browser or location, you should:
  - Remove the device you don't recognize
  - Click "Sign Out of All Devices" to sign out other users
  - Change your password
  - Contact your BD