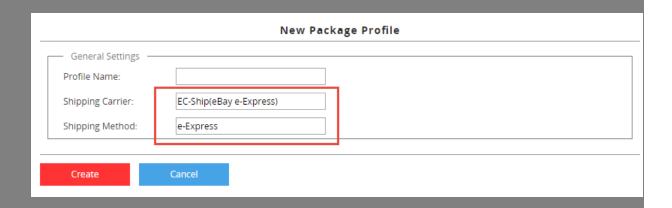

Please go to **ShipEazy > Package Profile**, click create package profile and select shipping carrier & shipping method like below

Shipping Carrier: EC-Ship(eBay e-Express)

Shipping Method: e-Express

2. Hong Kong Post EC-Ship account link up