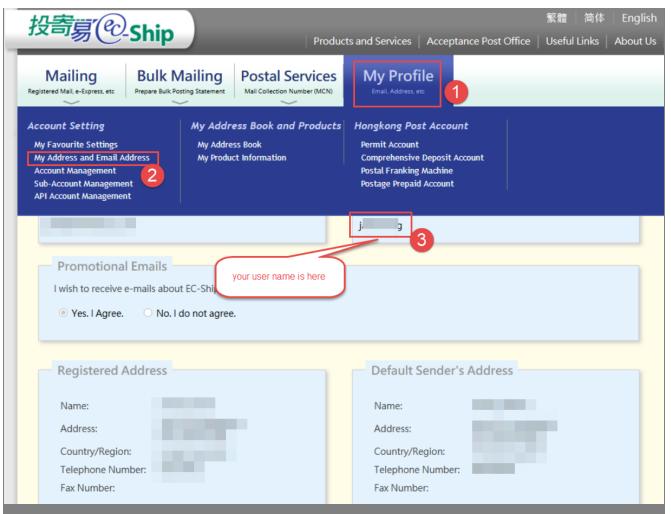

if you do not know your username, please refer to the capture below

Please use the user name to complete link-up process in SoldEazy, you will receive an email in the EC-Ship account registered email, **please click the verification link in the email in time**, or the process may fail.