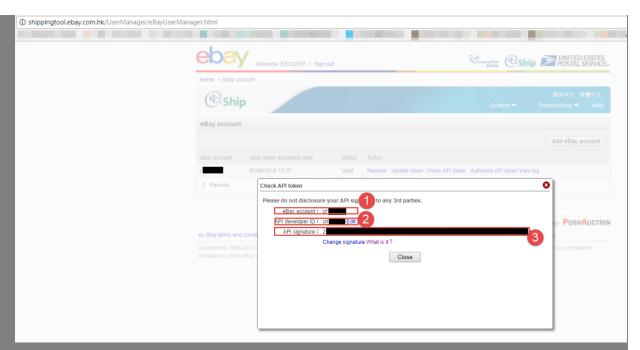

https://shippingtool.ebay.com.hk/UserManager/eBayUserManager.html

Please use the info in the capture to complete SoldEazy shipping channel account link-up

2. Create package profile using E-Express account