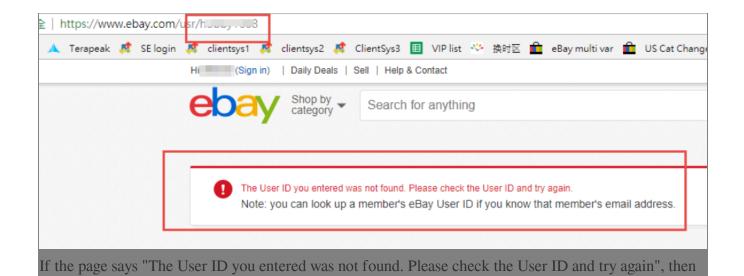

## Answer:

This is because you misspelled your eBay account ID, please check your eBay ID before you try to link up account.

How to check whether I have entered wrong eBay ID:

copy the eBay ID you just entered, and open a new browser window, input the following URL:

https://www.ebay.com/usr/[your eBay ID here]

\*\*\*Fin\*\*\*

22. : Holistic Tech - Mon, Aug 6, 2018 11:41 AM. 22. 22. 17885 2

20 URL: https://www.soldeazy.com/support/article.php?id=459

you will know that the eBay ID is 100% invalid.