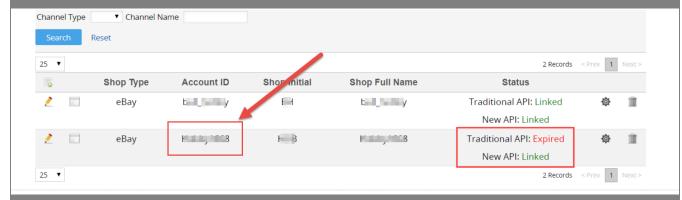

## Cannot link up a new eBay ID, why?

22ID22: 459 | 22: 222 | 2222: Mon, Aug 6, 2018 12:04 PM

Cannot link up a new eBay ID, why?

Cannot link up a new eBay ID, why?

I want to link up a new eBay ID, and tried linking several times, but the first API shows red "expired" status, and second shows green "linked", why?

When you are trying to link up a new eBay ID to SoldEazy, tried linking several times, but the first API show red "expired" status, and second shows green "linked", what should you do?