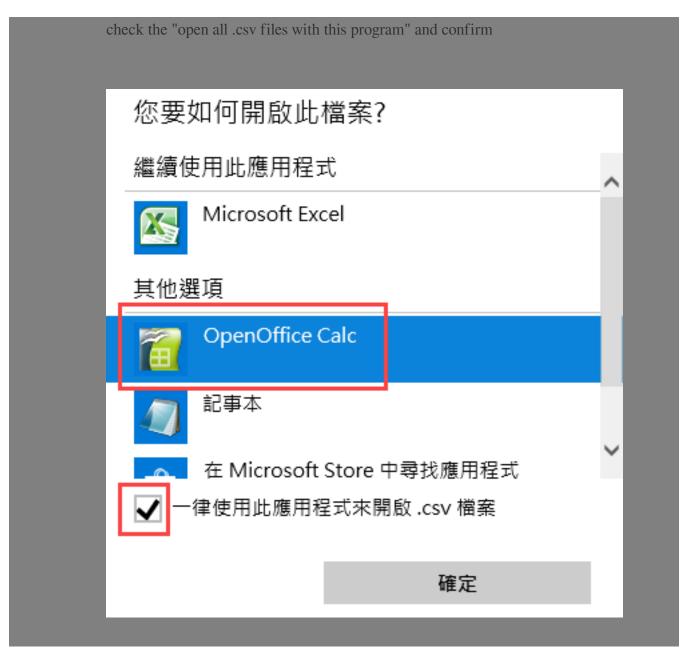

Select "OpenOffice Calc"/ "LibreOffice Calc" as the software used to open file and

\*\*\*Fin\*\*\*

222 : Holistic Tech - Wed, Apr 17, 2019 12:07 PM. 222222 5276 2

22 URL: https://www.soldeazy.com/support/article.php?id=587