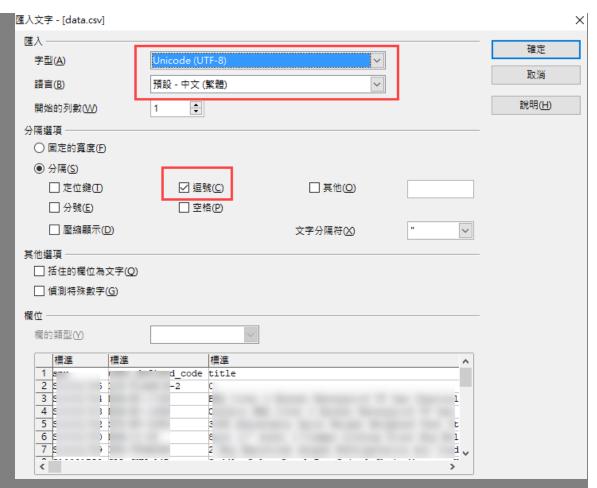

Every time OpenOffice Calc/ LibreOffice Calc opens a csv file, it will ask how you want to process the csv file, if the csv file is downloaded from SoldEazy, please use the settings like below

Set OpenOffice Calc/ LibreOffice Calc as default software to open a csv file
 Right click on csv file, choose "open file" section, then choose "other softwares"