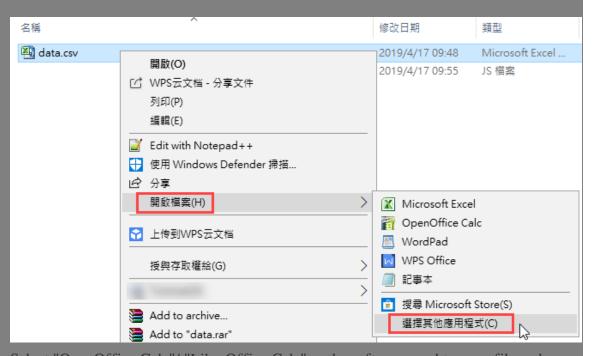

Every time OpenOffice Calc/ LibreOffice Calc opens a csv file, it will ask how you want to process the csv file, if the csv file is downloaded from SoldEazy, please use the settings like below

Set OpenOffice Calc/ LibreOffice Calc as default software to open a csv file
 Right click on csv file, choose "open file" section, then choose "other softwares"