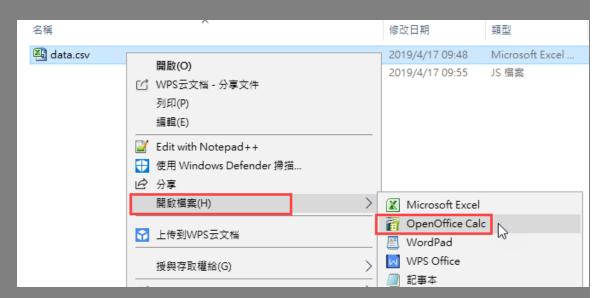

- 1. Disadvantages when using Microsoft Excel
  - Special characters cannot be shown correctly eg, Germany letter ä will be scrambled in excel
  - Long numbers displayed in scientific notation
    eg, 6230000000000 being displayed as 6.23E+12
  - 0 before text format number got removed eg, New Jersey has a zip code of 08201? Microsoft excel tends to remove the "0" in the front automatically, and makes it a useless number "8201"
- 2. How to open and edit csv file correctly
  - Download and install Apache OpenOffice set/ LibreOffice set
    Please go to the official website to download and install https://www.openoffice.org/download/
     https://www.libreoffice.org/download/download/
  - Use OpenOffice Calc/ LibreOffice Calc to csv file
    Right click on the csv file, select "open file" section, select "OpenOffice Calc"