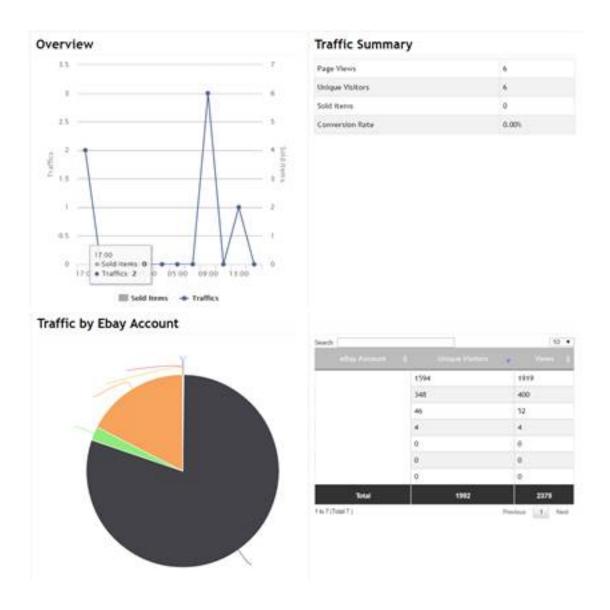

III. The system displays various analytical charts. Charts are on the left and detailed data is on the left.

IV. You may also find the analysis for every eBay account and site and know your business in different aspects