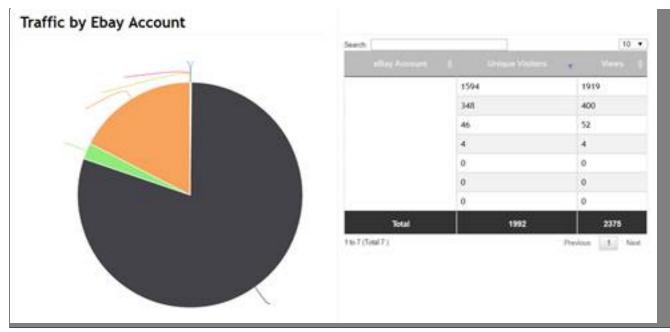

III. The system displays various analytical charts. Charts are on the left and detailed data is on the left.

IV. You may also find the analysis for every eBay account and site and know your business in different aspects