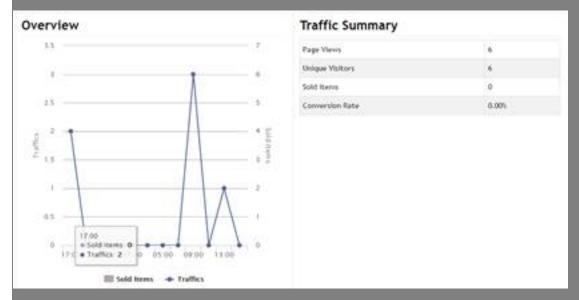

III. The system displays various analytical charts. Charts are on the left and detailed data is on the left.

IV. You may also find the analysis for every eBay account and site and know your business in different aspects