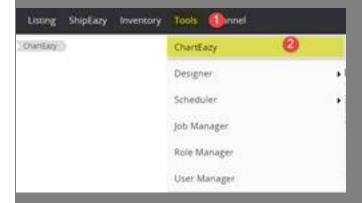

## How to check the analysis?

Login to SoldEazy and go to ChartEazy

I.

II. You may search for the required information by selecting different criteria. Click the <search> button

Please note that only data in the last 24 hours,7 days and 30 days are available