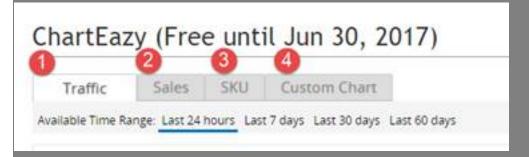

## How to check the analysis?

Login to SoldEazy and go to ChartEazy

I.

II. You may search for the required information by selecting different criteria. Click the <search> button

Please note that only data in the last 24 hours,7 days and 30 days are available

Three categories are provided:

- 1. Traffic: You can have a traffic summary of different accounts and sites
- 2. Sale: Sales reports of different accounts and sites are available
- 3. 222: A summary of the best-selling and worst-selling products, the trend of the sales of products in differ
- 4. Custom Chart: According to user's request to create a report. If you want to monitor the performance of a