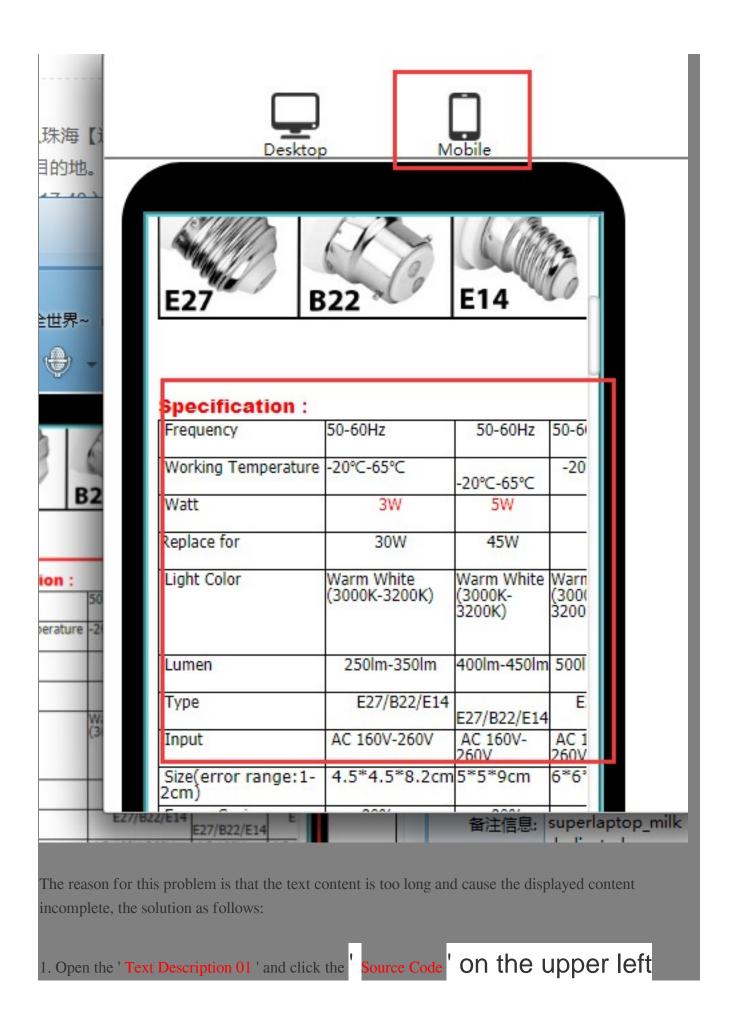

After launching the listing, browsing the table on the mobile phone, you will find that the table exceeds the border and is only the display part, the effect as follows:

corner of the text edit box

2. Open the source code and find the 'table' in the table part inside