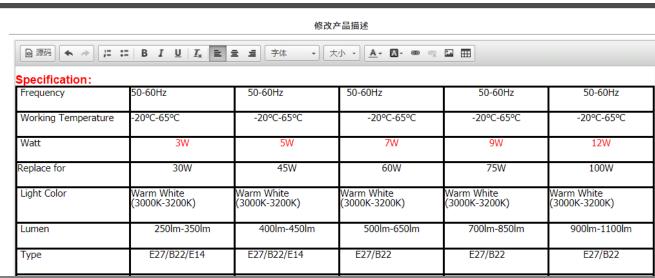

| The width of the text description of edit table is 100%, but the table exceeds the border when browsing |
|---------------------------------------------------------------------------------------------------------|
| on the mobile phone after launching the listing?                                                        |
| Example[]                                                                                               |
| Edit a table in the text description 01, the setting of width is 100%, edit content as follows:         |
|                                                                                                         |
|                                                                                                         |
|                                                                                                         |
|                                                                                                         |
|                                                                                                         |
|                                                                                                         |
|                                                                                                         |