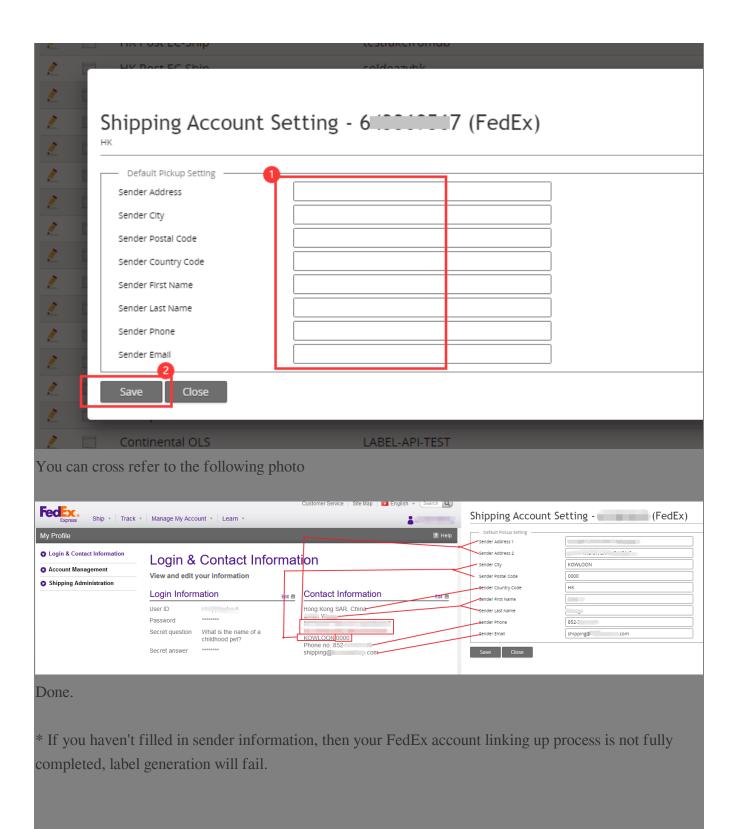

## Link up FedEx in SoldEazy

22. ID 22: 905 | 22: 222 | 2222: Fri, Mar 25, 2022 5:15 PM

Link up FedEx in SoldEazy

- 1. link up FedEx(online) account
- 2. create package profile

1. Link up FedEx(online) account in SoldEazy
Go to Channel > Shipping Channel