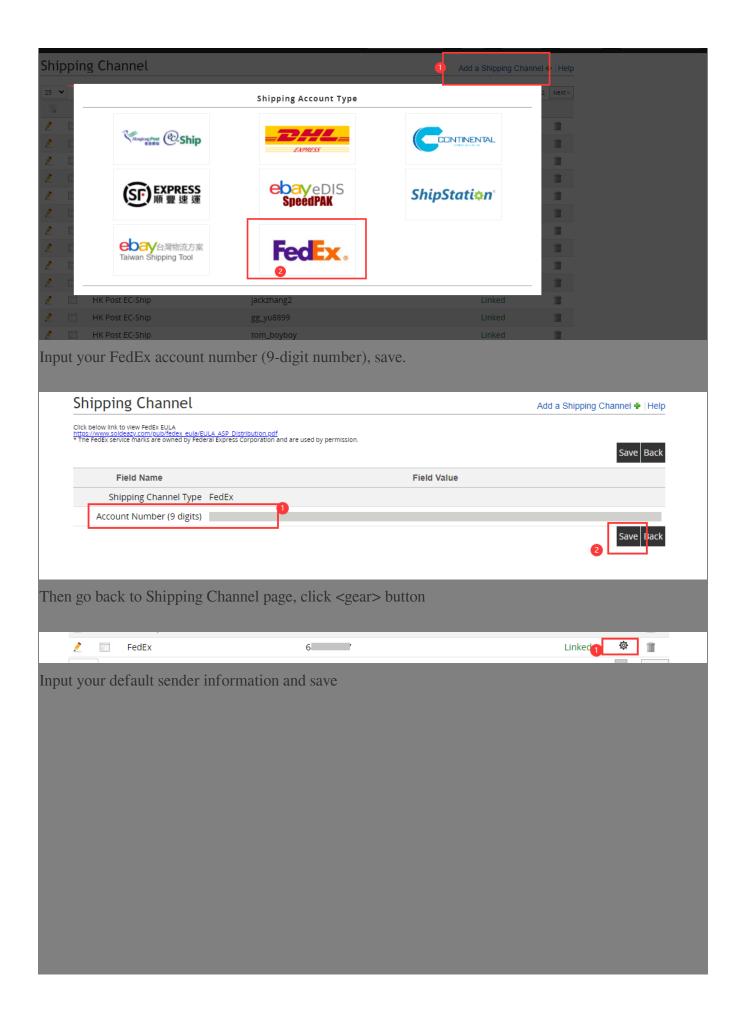

## Link up FedEx in SoldEazy

22. ID 22: 905 | 22: 222 | 2222: Fri, Mar 25, 2022 5:15 PM

Link up FedEx in SoldEazy

- 1. link up FedEx(online) account
- 2. create package profile

1. Link up FedEx(online) account in SoldEazy
Go to Channel > Shipping Channel

CHANNELS

Sales Channel

Payment Channel

Shipping Channel

Click < Add a Shipping Channel >, choose FedEx

2. create package profile

Go to Order > Package profile

Click <create a new profile>